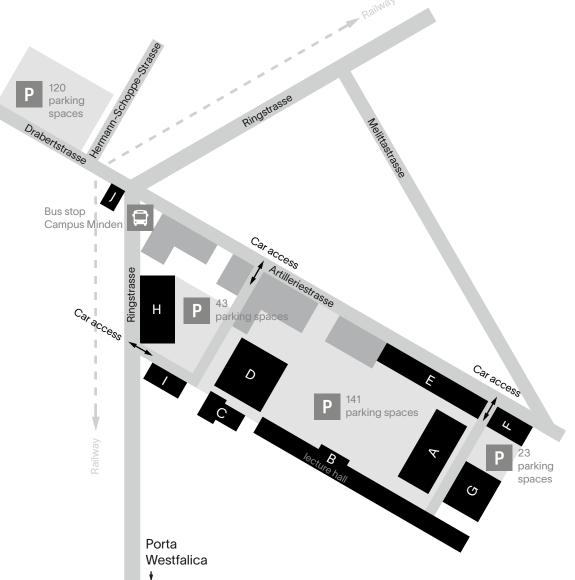

## MINDEN CAMPUS

## **Adress**

Bielefeld University of Applied Sciences and Arts Minden Campus Artilleriestraße 9 32427 Minden

## Legend

- A Main Building
  Offices, Student Advising
  and Counselling (ZSB),
  seminar rooms
- B Lecture Halls
  Civil Engeneering labs,
  Data Processing Centre,
  Electrical Engineering
- "Farrier's Building"
  Computer rooms, labs
- D New Building
  Offices, library, canteen,
  work-integrated study
  programmes,
  Computer Sciences
- E Labs and Workshops Civil Engineering, Facility Management
- "Officer's House"
- G Administration
  Registrar's and Examination
  Office
  Faculty Student Body
- Seminar rooms
  Ringstrasse
- Seminar rooms
- J Seminar rooms
  Drabertstrasse